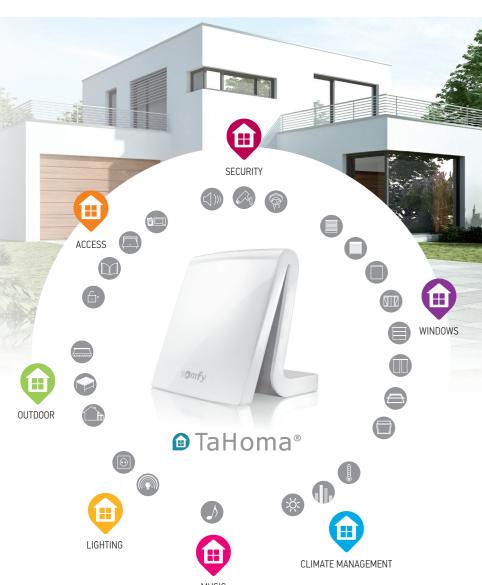

#### A comprehensive home control solution.

More than 200 ranges of devices are compatible with TaHoma.

TaHoma will help you make the most of your home, in a **simple**, **reliable** and **integrated** way.

#### SMART AND INTEGRATED

- Ensuring a safe, welcoming, energy efficient home for you and your family.
- · Helping you with smart functions: agenda, scenarii, sensors, alerts ...
- Open to partners to manage your whole home.

#### 

Connect to your home from here and everywhere using a smartphone, tablet or computer.

TaHoma, compatible with all Somfy equipment..

A large range of motors and home protection, access and energy management solutions

...and also with major brands of home equipment.

**DOORS AND WINDOWS** 

LIGHTING

**MUSIC** 

SONOS