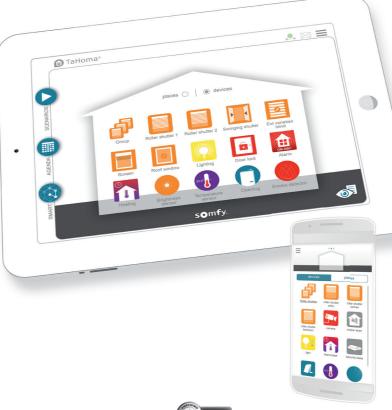

#### SIMPLE

- Easy to install.
- Easy to use with its very intuitive interface, available on all your mobile devices and computer and now even through voice control.
- Instant access to your home, wherever you are in the world.
- Upgradable at any time: new connected equipment can be added in a seamless way.

#### 

Connect to your home from here and everywhere using a smartphone, tablet or computer.

TaHoma, compatible with all Somfy equipment..

A large range of motors and home protection, access and energy management solutions